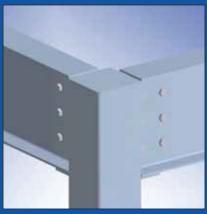

# Three Styles of Western Pacific Platforms

- Structural
- Hybrid
- Formed

Structural

Hybrid

**Formed**