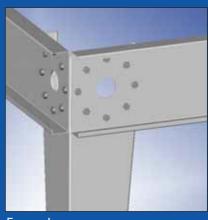

# Three Styles of Western Pacific Platforms

- Structural
- Hybrid
- Formed

Structural

Hybrid

**Formed**