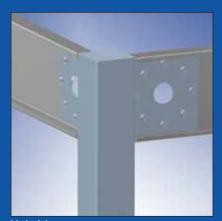

# Three Styles of Western Pacific Platforms

- Structural
- Hybrid
- Formed

Structural

Hybrid

**Formed**